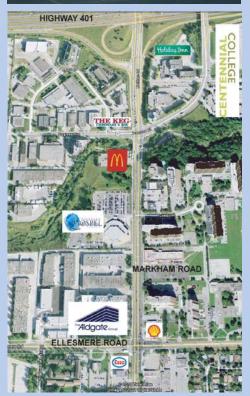

## THE ALDGATE CENTRE Office Space for Lease 2100 Ellesmere Road & 1200 Markham Rd.

Many amenities including variety of restaurants, retail shops, medical lab, pharmacy, x-ray, ultrasound on-site.

On-site heating and air-conditioning maintenance personnel
On-site owner management office with direct access to owners
Qualified maintenance staff and security guards on-site and readily available
Easy quick access to Highway 401, Don Valley Parkway and Town Centre Shopping

## **Free Parking**

Public Transit at front door

## Medical suites available

Retail, warehouse and storage space on site

"Mini-Suites" starting at \$350 per month
Finished suites ready for immediate occupancy from 400 sq. ft.

416-431-9622

Larry, Jesse or Steve www.aldgategroup.com aldgate@rogers.com